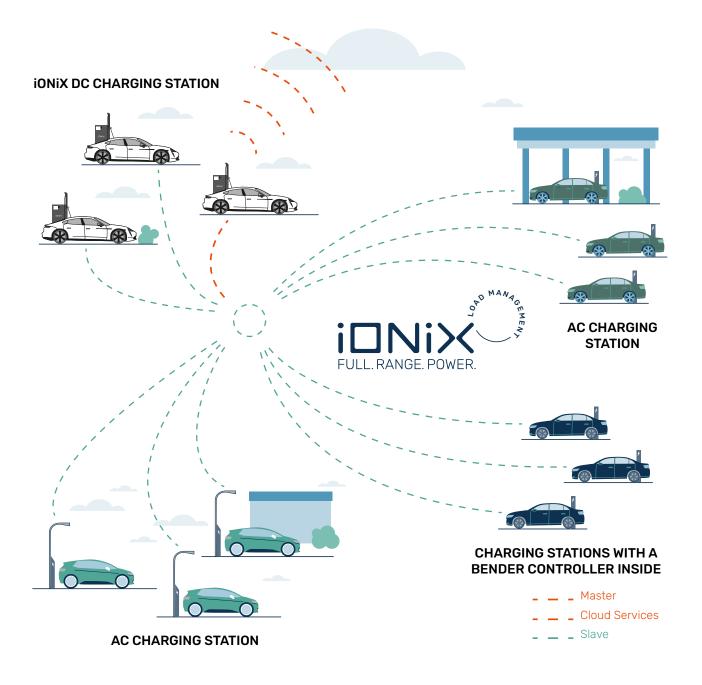

### Load management and networkability

 with already existing charging stations (Bender inside)

### It's all about dynamic load management.

Are you developing a future-ready charging park with a broad range of AC and DC charging stations available? iONiX has the dynamic load management system you need. Fully integrated, it offers simple and standardised connectivity between all iONiX products and all AC charge points/wallboxes fitted with a Bender controller inside. The specific combination, design and possible expansion plans are all up to you.